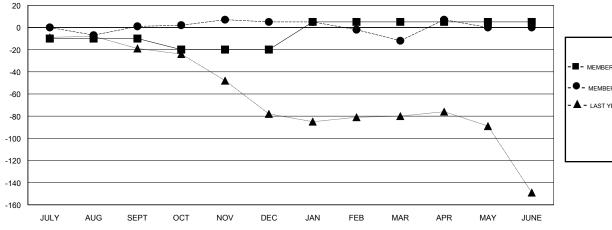

#### GOALS AND ACTUAL MEMBERS CUMULATIVE

| -■- MEMBER GROWTH NET GOAL        |  |
|-----------------------------------|--|
| - ● - MEMBER GROWTH ACTUAL        |  |
| - ▲ - LAST YEAR MEMBERSHIP ACTUAL |  |
|                                   |  |
|                                   |  |
|                                   |  |