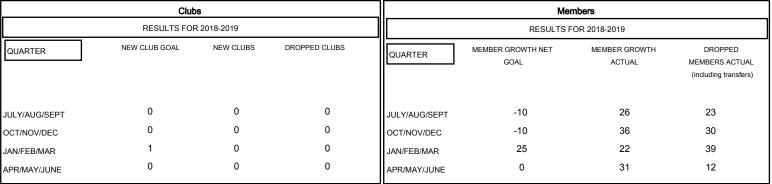

# GOALS AND ACTUAL NEW CLUBS CUMULATIVE

| DROPPED CLUBS: 0 |     |
|------------------|-----|
| DROPPED MEMBERS  |     |
| DECEASED         | 21  |
| CLUB CANCELLED   | 0   |
| OTHER            | 83  |
| TOTAL            | 104 |

| 37 CLUBS OF 62 ADDED 1 OR MORE | GENDER DISTRIBUTION         |                                                            |
|--------------------------------|-----------------------------|------------------------------------------------------------|
| NEW MEMBERS                    | MALE FEMALE Women Percentag | 1,263 (71.84%)<br>495 (28.16%)<br>ge Fiscal Year Goal: 30% |
|                                |                             |                                                            |